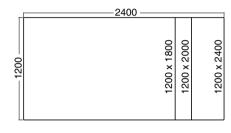

### MFC worksurface and frame combinations

Simple but effective cable management.