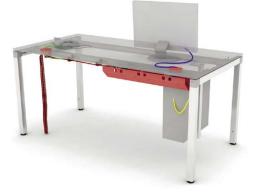

## Certificates

EN 527-2
ISO 9001
ISO 14001
OHSAS 18001
CFCS 2002
FSC STD 40-004
Furniture Industry
Sustainability
Programme Full Member

Are you looking for an office desk that does everything you want, but at the same time is very simple in appearance and concept? This is precisely what the 4Ever desk system offers – intuitive design, not overstated; a system for everyone. Its defining feature is the removable desktop and foldable frame. It is easy to pack and go. The desk is considerate to your time and money, being cheap to transport and quick to assemble. The 4Ever desking system is able to fulfil the requirements of even the most demanding installations. As well as separate workstations, it can also be used to create bench style work environments – offering you room to grow your company. A wide range of desk configurations are possible creating workstations for one to six people. The design allows for easy access to cable management and a height adjustable option is available.

### MFC worksurface and frame combinations

Simple but effective cable management.