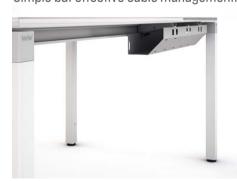

### MFC worksurface and frame combinations

Simple but effective cable management.