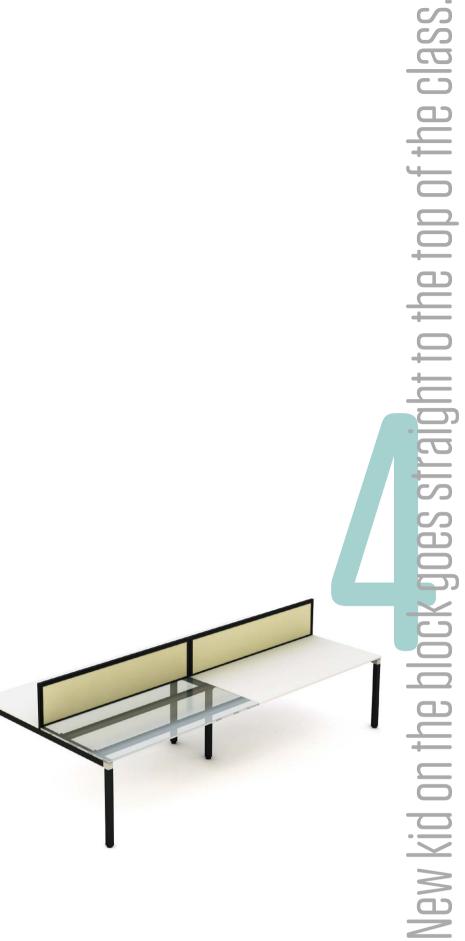

## Certificates

EN 527-2
ISO 9001
ISO 14001
OHSAS 18001
CFCS 2002
FSC STD 40-004
Furniture Industry
Sustainability
Programme Full Member

Are you looking for an office desk that does everything you want, but at the same time is very simple in appearance and concept? This is precisely what the 4Ever desk system offers – intuitive design, not overstated; a system for everyone. Its defining feature is the removable desktop and foldable frame. It is easy to pack and go. The desk is considerate to your time and money, being cheap to transport and quick to assemble. The 4Ever desking system is able to fulfil the requirements of even the most demanding installations. As well as separate workstations, it can also be used to create bench style work environments – offering you room to grow your company. A wide range of desk configurations are possible creating workstations for one to six people. The design allows for easy access to cable management and a height adjustable option is available.

## Classic Versatile Clever Adjustable Simple Convenient Practical Durable

The 4Ever desk system has been designed with logistics in mind. It transports and can be stored flat, but once it reaches the office it is ready for work within a matter of minutes.