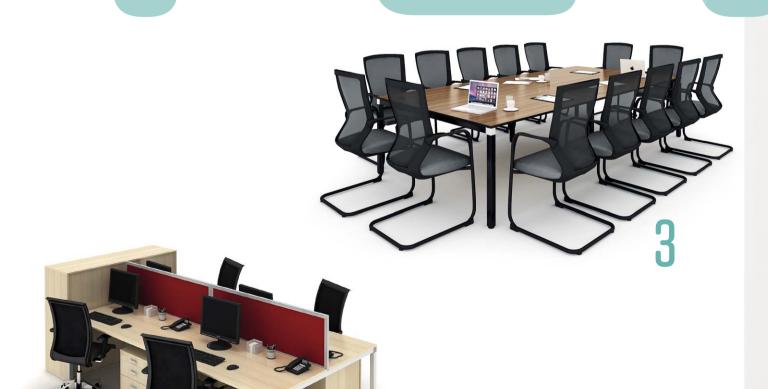

## Certificates

EN 527-2
ISO 9001
ISO 14001
OHSAS 18001
CFCS 2002
FSC STD 40-004
Furniture Industry
Sustainability
Programme Full Member

Are you looking for an office desk that does everything you want, but at the same time is very simple in appearance and concept? This is precisely what the 4Ever desk system offers – intuitive design, not overstated; a system for everyone. Its defining feature is the removable desktop and foldable frame. It is easy to pack and go. The desk is considerate to your time and money, being cheap to transport and quick to assemble. The 4Ever desking system is able to fulfil the requirements of even the most demanding installations. As well as separate workstations, it can also be used to create bench style work environments – offering you room to grow your company. A wide range of desk configurations are possible creating workstations for one to six people. The design allows for easy access to cable management and a height adjustable option is available.