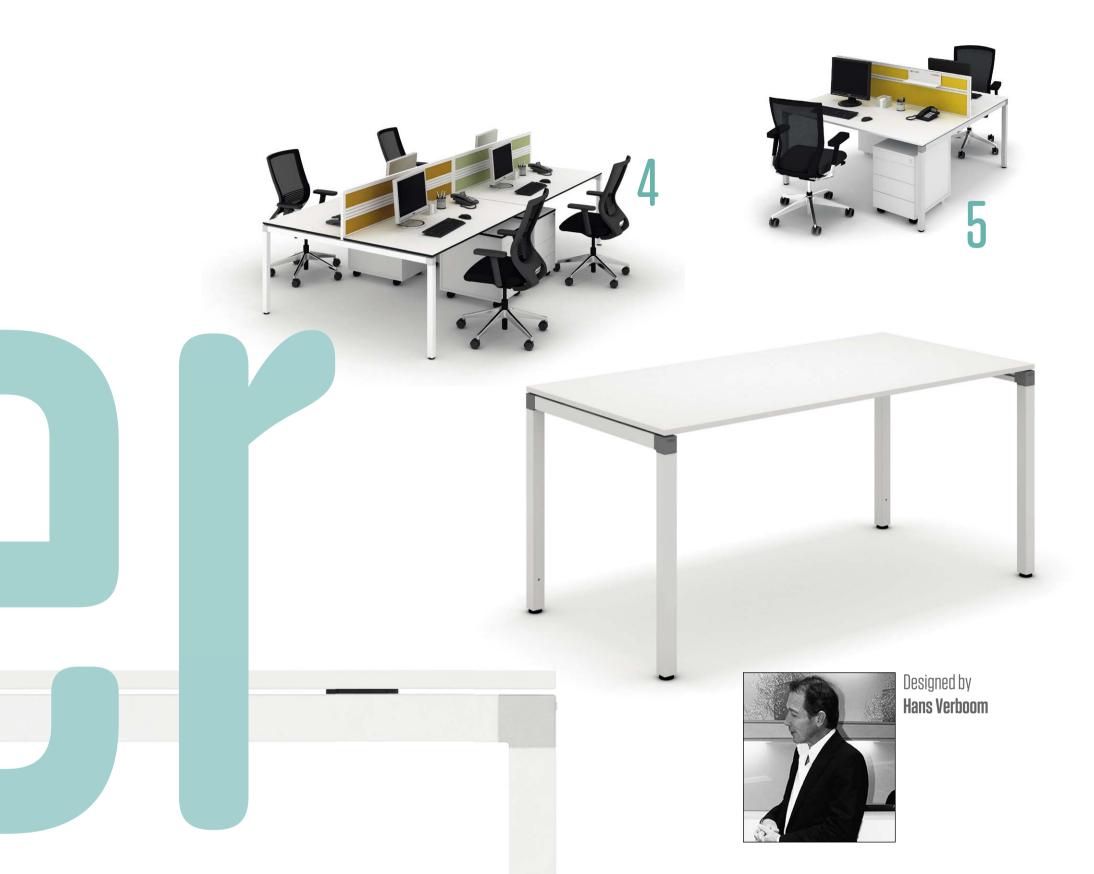

techo ROYAL AHREND COMPANY

www.techo.com

With its elegant and timeless design and exceptional versatility, the new 4Ever desk range will be TECHO's flagship product. The standard range of worksurface and frame finishes ensures that customers can get the look that suits their corporate environment.

## Certificates

EN 527-2
ISO 9001
ISO 14001
OHSAS 18001
CFCS 2002
FSC STD 40-004
Furniture Industry
Sustainability
Programme Full Member

Are you looking for an office desk that does everything you want, but at the same time is very simple in appearance and concept? This is precisely what the 4Ever desk system offers – intuitive design, not overstated; a system for everyone. Its defining feature is the removable desktop and foldable frame. It is easy to pack and go. The desk is considerate to your time and money, being cheap to transport and quick to assemble. The 4Ever desking system is able to fulfil the requirements of even the most demanding installations. As well as separate workstations, it can also be used to create bench style work environments – offering you room to grow your company. A wide range of desk configurations are possible creating workstations for one to six people. The design allows for easy access to cable management and a height adjustable option is available.

## Classic Versatile Clever Adjustable Simple Convenient Practical Durable

The 4Ever desk system has been designed with logistics in mind. It transports and can be stored flat, but once it reaches the office it is ready for work within a matter of minutes.