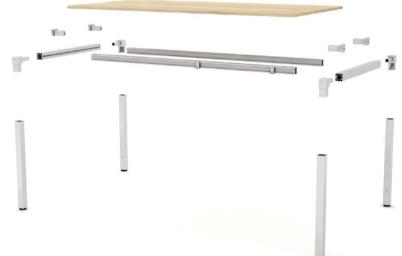

## Certificates

EN 527-2
ISO 9001
ISO 14001
OHSAS 18001
CFCS 2002
FSC STD 40-004
Furniture Industry
Sustainability
Programme Full Member

Are you looking for an office desk that does everything you want, but at the same time is very simple in appearance and concept? This is precisely what the 4Ever desk system offers – intuitive design, not overstated; a system for everyone. Its defining feature is the removable desktop and foldable frame. It is easy to pack and go. The desk is considerate to your time and money, being cheap to transport and quick to assemble. The 4Ever desking system is able to fulfil the requirements of even the most demanding installations. As well as separate workstations, it can also be used to create bench style work environments – offering you room to grow your company. A wide range of desk configurations are possible creating workstations for one to six people. The design allows for easy access to cable management and a height adjustable option is available.

## Classic Versatile Clever Adjustable Simple Convenient Practical Durable

The 4Ever desk system has been designed with logistics in mind. It transports and can be stored flat, but once it reaches the office it is ready for work within a matter of minutes.