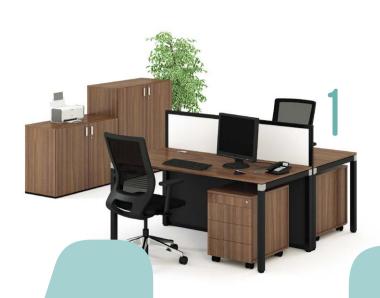

## Certificates

EN 527-2
ISO 9001
ISO 14001
OHSAS 18001
CFCS 2002
FSC STD 40-004
Furniture Industry
Sustainability
Programme Full Member

Are you looking for an office desk that does everything you want, but at the same time is very simple in appearance and concept? This is precisely what the 4Ever desk system offers – intuitive design, not overstated; a system for everyone. Its defining feature is the removable desktop and foldable frame. It is easy to pack and go. The desk is considerate to your time and money, being cheap to transport and quick to assemble. The 4Ever desking system is able to fulfil the requirements of even the most demanding installations. As well as separate workstations, it can also be used to create bench style work environments – offering you room to grow your company. A wide range of desk configurations are possible creating workstations for one to six people. The design allows for easy access to cable management and a height adjustable option is available.