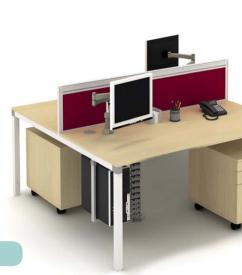

## Certificates

EN 527-2
ISO 9001
ISO 14001
OHSAS 18001
CFCS 2002
FSC STD 40-004
Furniture Industry
Sustainability
Programme Full Member

Are you looking for an office desk that does everything you want, but at the same time is very simple in appearance and concept? This is precisely what the 4Ever desk system offers – intuitive design, not overstated; a system for everyone. Its defining feature is the removable desktop and foldable frame. It is easy to pack and go. The desk is considerate to your time and money, being cheap to transport and quick to assemble. The 4Ever desking system is able to fulfil the requirements of even the most demanding installations. As well as separate workstations, it can also be used to create bench style work environments – offering you room to grow your company. A wide range of desk configurations are possible creating workstations for one to six people. The design allows for easy access to cable management and a height adjustable option is available.