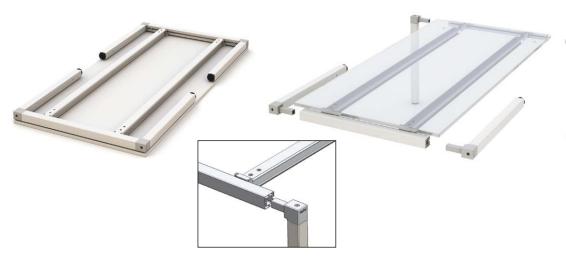

## Certificates

EN 527-2
ISO 9001
ISO 14001
OHSAS 18001
CFCS 2002
FSC STD 40-004
Furniture Industry
Sustainability
Programme Full Member

Are you looking for an office desk that does everything you want, but at the same time is very simple in appearance and concept? This is precisely what the 4Ever desk system offers – intuitive design, not overstated; a system for everyone. Its defining feature is the removable desktop and foldable frame. It is easy to pack and go. The desk is considerate to your time and money, being cheap to transport and quick to assemble. The 4Ever desking system is able to fulfil the requirements of even the most demanding installations. As well as separate workstations, it can also be used to create bench style work environments – offering you room to grow your company. A wide range of desk configurations are possible creating workstations for one to six people. The design allows for easy access to cable management and a height adjustable option is available.

## Classic Versatile Clever Adjustable Simple Convenient Practical Durable

The 4Ever desk system has been designed with logistics in mind. It transports and can be stored flat, but once it reaches the office it is ready for work within a matter of minutes.