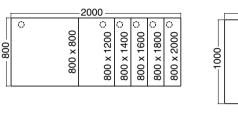

## Certificates

EN 527-2
ISO 9001
ISO 14001
OHSAS 18001
CFCS 2002
FSC STD 40-004
Furniture Industry
Sustainability
Programme Full Member

Are you looking for an office desk that does everything you want, but at the same time is very simple in appearance and concept? This is precisely what the 4Ever desk system offers – intuitive design, not overstated; a system for everyone. Its defining feature is the removable desktop and foldable frame. It is easy to pack and go. The desk is considerate to your time and money, being cheap to transport and quick to assemble. The 4Ever desking system is able to fulfil the requirements of even the most demanding installations. As well as separate workstations, it can also be used to create bench style work environments – offering you room to grow your company. A wide range of desk configurations are possible creating workstations for one to six people. The design allows for easy access to cable management and a height adjustable option is available.