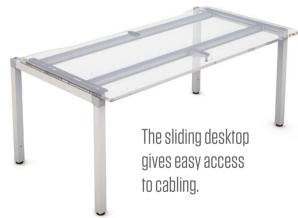

## Certificates

EN 527-2
ISO 9001
ISO 14001
OHSAS 18001
CFCS 2002
FSC STD 40-004
Furniture Industry
Sustainability
Programme Full Member

Are you looking for an office desk that does everything you want, but at the same time is very simple in appearance and concept? This is precisely what the 4Ever desk system offers – intuitive design, not overstated; a system for everyone. Its defining feature is the removable desktop and foldable frame. It is easy to pack and go. The desk is considerate to your time and money, being cheap to transport and quick to assemble. The 4Ever desking system is able to fulfil the requirements of even the most demanding installations. As well as separate workstations, it can also be used to create bench style work environments – offering you room to grow your company. A wide range of desk configurations are possible creating workstations for one to six people. The design allows for easy access to cable management and a height adjustable option is available.