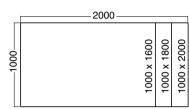

### MFC worksurface and frame combinations

Simple but effective cable management.