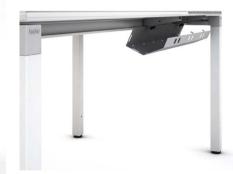

### MFC worksurface and frame combinations

Simple but effective cable management.