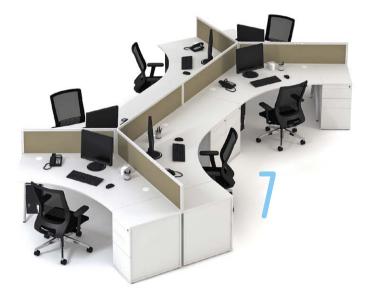

www.techo.com

nplicity and flexibility, d in the Arkus A desk.

ks, sir

nctional

all chara

**T**tandard workstations are now  $\mathbf{O}$  a lot smaller than in 1996 – is this a problem for Arkus? Not at all – it has adapted to the changing times with a whole range of modern configurations. It remains one of our bestsellers with almost 200,000 Arkus workstations sold in total. The Arkus system is a worthy enhancement to an environment where a high value is placed on the flexibility of office furniture.

Certificates EN 527-2 ISO 9001 ISO 14001 OHSAS 18001 CFCS 2002 FSC STD 40-004 Furniture Industry Sustainability Programme Full Member EPD

The Arkus desk system has been one of the mainstays of our product portfolio since its launch in 1996. It still looks as "right" today as it did then – no major facelifts required. It was designed to look modern regardless of changing workplace fashions. We make no apologies for the fact that we refuse to compromise the pure function of our desking systems by following trends or fads. A functional desking system that allows the workplace atmosphere to be moulded and shaped according to the wishes of the interior architect.

## Design: **Hans Verboom**

The Arkus desk system has aged so well because of its versatility. TECHO is primarily a project furnisher rather than a furniture retailer. The big advantage of Arkus is that it is very good in a supporting role. It can always be adapted for a given project.