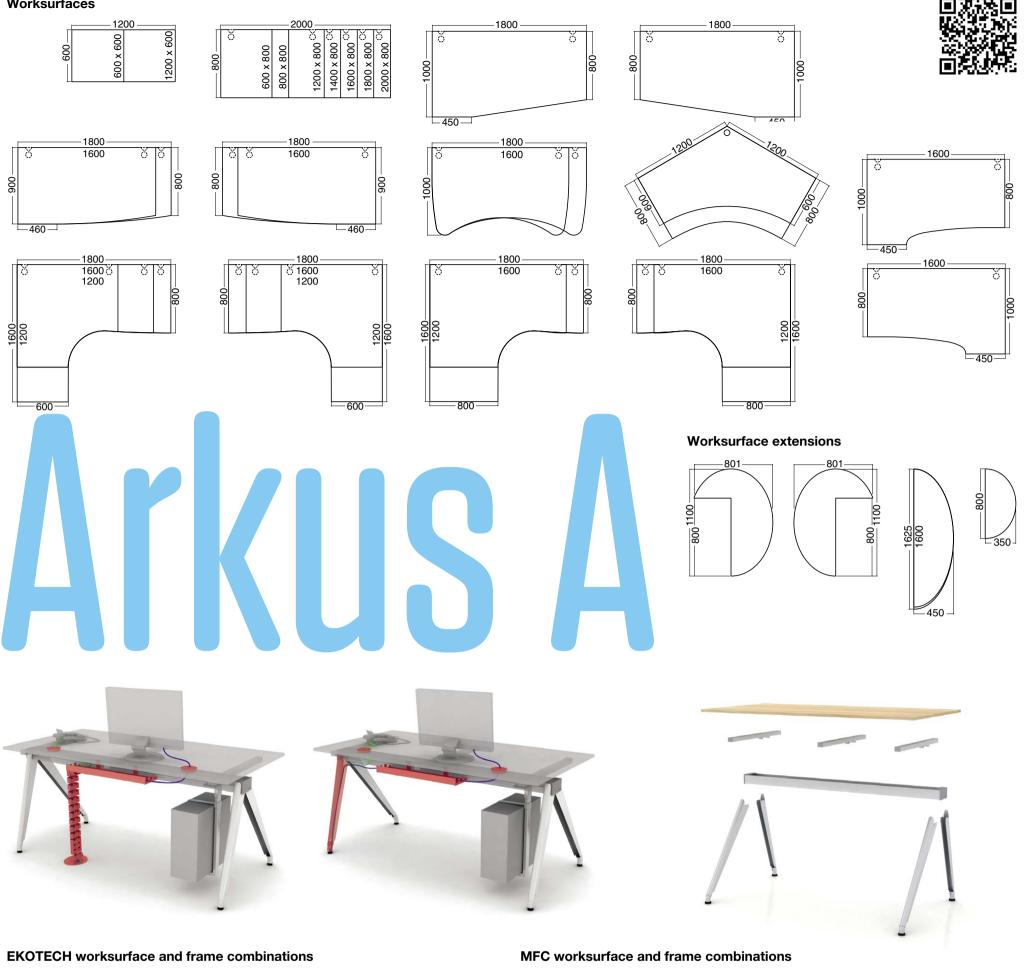

se the pure function of our desking systems by following trends or fads. A functional desking system that allows the workplace atmosphere to be moulded and shaped according to the wishes of the interior architect.

**Bank of Georgia** – The order for the leading Georgian bank included Arkus and Four-Two workstations, storage products and seating









14 front office workstations with Arkus A desks and custom made items were installed at the main Czech medical insurance company









## Design: **Hans Verboom**

The Arkus desk system has aged so well because of its versatility. TECHO is primarily a project furnisher rather than a furniture retailer. The big advantage of Arkus is that it is very good in a supporting role. It can always be adapted for a given project.



Worksurfaces



white RAL9010 white

grey RAL9010

grey RAL9022 sil-

white

RAL9022 sil-

grey RAL9007 gunme-

white

RAL9007 gunme-

grey RAL9004

white

white RAL9004 RAL9010

grey RAL9010

grey RAL9022 sil-

white RAL9022 sil-

white RAL9007 gunmetal

grey RAL9007 gunmetal



grey RAL9004