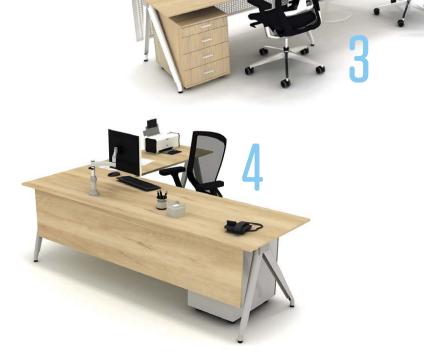

www.techo.com

nplicity and flexibility, d in the Arkus A desk.

ks, sir

nctional

all chara

**T**tandard workstations are now  $\mathbf{O}$  a lot smaller than in 1996 – is this a problem for Arkus? Not at all – it has adapted to the changing times with a whole range of modern configurations. It remains one of our bestsellers with almost 200,000 Arkus workstations sold in total. The Arkus system is a worthy enhancement to an environment where a high value is placed on the flexibility of office furniture.

Certificates EN 527-2 ISO 9001 ISO 14001 OHSAS 18001 CFCS 2002 FSC STD 40-004 Furniture Industry Sustainability Programme Full Member EPD

The Arkus desk system has been one of the mainstays of our product portfolio since its launch in 1996. It still looks as "right" today as it did then – no major facelifts required. It was designed to look modern regardless of changing workplace fashions. We make no apologies for the fact that we refuse to compromise the pure function of our desking systems by following trends or fads. A functional desking system that allows the workplace atmosphere to be moulded and shaped according to the wishes of the interior architect.

## Design: **Hans Verboom**

The Arkus desk system has aged so well because of its versatility. TECHO is primarily a project furnisher rather than a furniture retailer. The big advantage of Arkus is that it is very good in a supporting role. It can always be adapted for a given project.