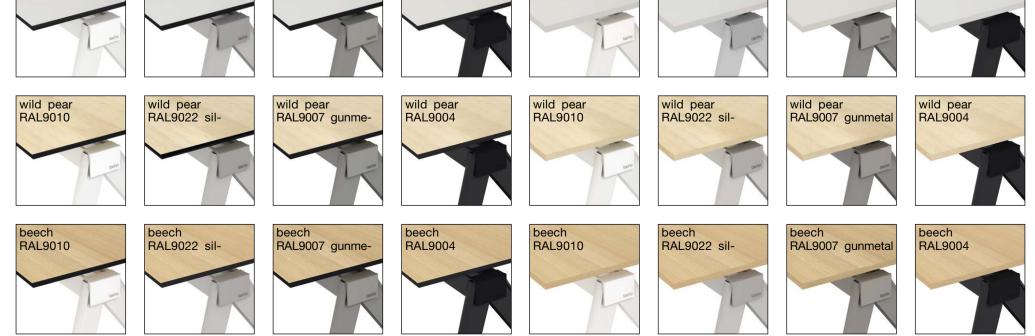

Worksurfaces

white RAL9010 white

grey RAL9010

grey RAL9022 sil-

white

RAL9022 sil-

grey RAL9007 gunme-

white

RAL9007 gunme-

grey RAL9004

white

white RAL9004 RAL9010

grey RAL9010

grey RAL9022 sil-

white RAL9022 sil-

white RAL9007 gunmetal

grey RAL9007 gunmetal

grey RAL9004