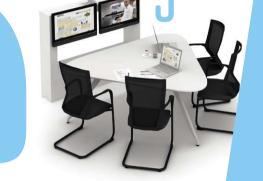

## Design: **Hans Verboom**

The Arkus desk system has aged so well because of its versatility. TECHO is primarily a project furnisher rather than a furniture retailer. The big advantage of Arkus is that it is very good in a supporting role. It can always be adapted for a given project.