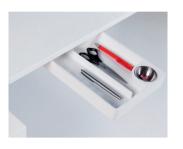

# AHREND CLEAN-DESK DRAWER

### Designer: Lieke van Gool

"Pedestal no longer necessary but still need small (personal) storage space? The Clean-desk drawer is the smart solution. New ways of working like Agile Working demands small storage spaces for accessories such as pens, notepads, small staplers, paper clips, etc. It also gives the workstation a clean-desk appearance and facilitates easy cleaning."

#### **Basic**

- > Drawer made of plastic
- > Circumference size 30 x 20 cm
- > Inner height 30 mm
- > Outer height 42 mm
- > Both right and left mountable
- > Including stainless steel bin (demountable)
- > Colour white

#### **Features**

- > Bottom with texture of Ahrend icons
- > Steel mounting plate which is 90 degrees rotatable
- > Pull handle
- > Fully recyclable