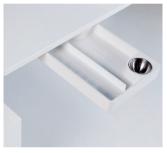

#### **Basic**

- > Drawer made of plastic
- > Circumference size 30 x 20 cm
- > Inner height 30 mm
- > Outer height 42 mm
- > Both right and left mountable
- > Including stainless steel bin (demountable)
- > Colour white

#### **Features**

- > Bottom with texture of Ahrend icons
- > Steel mounting plate which is 90 degrees rotatable
- > Pull handle
- > Fully recyclable