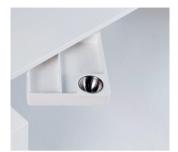

#### **Basic**

- > Drawer made of plastic
- > Circumference size 30 x 20 cm
- > Inner height 30 mm
- > Outer height 42 mm
- > Both right and left mountable
- > Including stainless steel bin (demountable)
- > Colour white

#### **Features**

- > Bottom with texture of Ahrend icons
- > Steel mounting plate which is 90 degrees rotatable
- > Pull handle
- > Fully recyclable