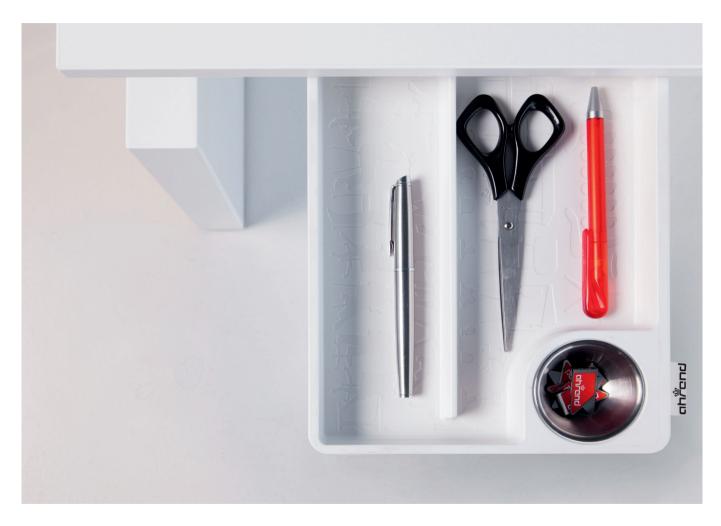

# AHREND CLEAN-DESK DRAWER

### Designer: Lieke van Gool

"Pedestal no longer necessary but still need small (personal) storage space? The Clean-desk drawer is the smart solution. New ways of working like Agile Working demands small storage spaces for accessories such as pens, notepads, small staplers, paper clips, etc. It also gives the workstation a clean-desk appearance and facilitates easy cleaning."

#### **Basic**

- > Drawer made of plastic
- > Circumference size 30 x 20 cm
- > Inner height 30 mm
- > Outer height 42 mm
- > Both right and left mountable
- > Including stainless steel bin (demountable)
- > Colour white

#### **Features**

- > Bottom with texture of Ahrend icons
- > Steel mounting plate which is 90 degrees rotatable
- > Pull handle
- > Fully recyclable