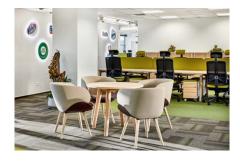

## **ROOT** SYSTEM

In interiors a key role is played by the selection of high-quality natural materials, good layout, ergonomics, pleasant and functional lighting, acoustic comfort, live plants and anything else that makes us feel good. We are offering contact with nature. Thanks to its solid ash-wood base, Root adds a feeling of luxury to any interior in which it is placed. It is suitable for offices, cafes, function rooms, reception

RB (Hygiene Home) Czech Republic, spol. s r.o. Supplier: Interier Říčany Dealer: APM Interier Design: Pavlína Pečová Photo: Peter Fabo

areas and meeting rooms. It is also suitable for use in the home. Its options for variability are almost endless. Coffee tables are available in two heights and sizes that can be combined with low seating or higher chairs. The system also offers storage space, so it is possible to tailor the interior furnishings from a combination of individual products. This furniture can create a comfortable atmosphere in any interior. Changing the table-top décor adds a further "dimension" – the visual one.