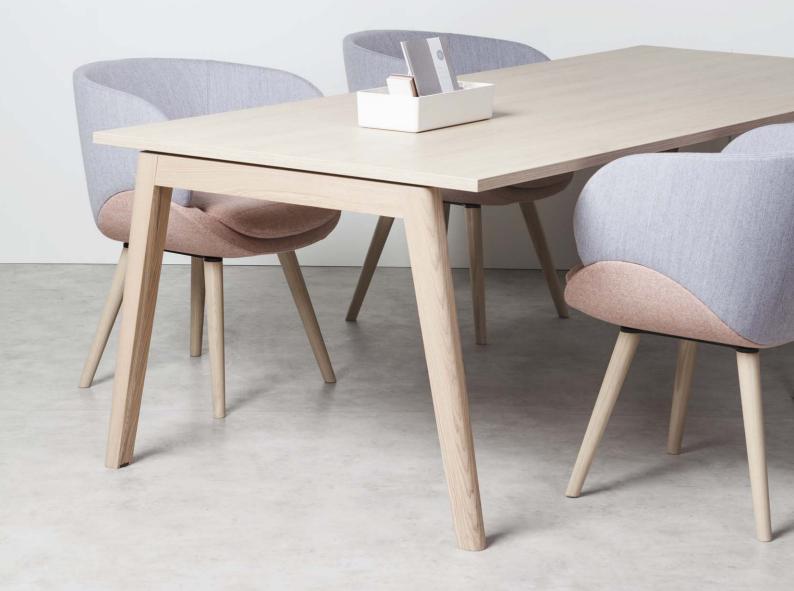

## **ROOT** SYSTEM

In interiors a key role is played by the selection of high-quality natural materials, good layout, ergonomics, pleasant and functional lighting, acoustic comfort, live plants and anything else that makes us feel good. We are offering contact with nature. Thanks to its solid ash-wood base, Root adds a feeling of luxury to any interior in which it is placed. It is suitable for offices, cafes, function rooms, reception

RB (Hygiene Home) Czech Republic, spol. s r.o. Supplier: Interier Říčany Dealer: APM Interier Design: Pavlína Pečová Photo: Peter Fabo

areas and meeting rooms. It is also suitable for use in the home. Its options for variability are almost endless. Coffee tables are available in two heights and sizes that can be combined with low seating or higher chairs. The system also offers storage space, so it is possible to tailor the interior furnishings from a combination of individual products. This furniture can create a comfortable atmosphere in any interior. Changing the table-top décor adds a further "dimension" – the visual one.

The Root range of tables are available with several practical accessories – hooks for bags, and cable channels that keep cables off the table top providing more and unhindered workspace. We also offer a range of low seating with matching bases. An interior will gain design value from a uniformity in the furnishings.