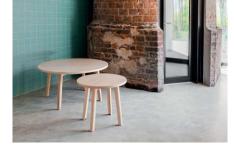

## **ROOT** SYSTEM

In interiors a key role is played by the selection of high-quality natural materials, good layout, ergonomics, pleasant and functional lighting, acoustic comfort, live plants and anything else that makes us feel good. We are offering contact with nature. Thanks to its solid ash-wood base, Root adds a feeling of luxury to any interior in which it is placed. It is suitable for offices, cafes, function rooms, reception

RB (Hygiene Home) Czech Republic, spol. s r.o. Supplier: Interier Říčany Dealer: APM Interier Design: Pavlína Pečová Photo: Peter Fabo

areas and meeting rooms. It is also suitable for use in the home. Its options for variability are almost endless. Coffee tables are available in two heights and sizes that can be combined with low seating or higher chairs. The system also offers storage space, so it is possible to tailor the interior furnishings from a combination of individual products. This furniture can create a comfortable atmosphere in any interior. Changing the table-top décor adds a further "dimension" – the visual one.