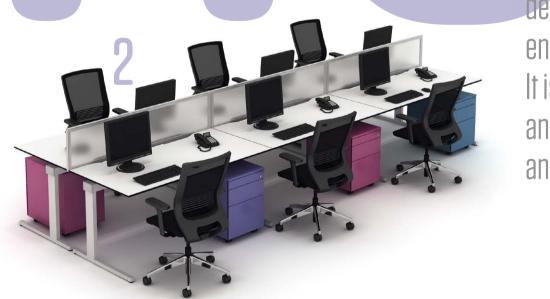

## orks in any ituation of the standard of the st

options for cable management, all of which are concealed under the desktops to ensure that no cables interfere with the important tasks at hand. With its slightly slimmer profile, Horizont provides a new aesthetic option for managing your office tasks and utilising your space.

## Certificates

EN 527-2
ISO 9001
ISO 14001
OHSAS 18001
CFCS 2002
FSC STD 40-004
Furniture Industry
Sustainability Programme Full Member
EPD

Function, aesthetics, simplicity and flexibility are essential elements in the contemporary workplace, and are all reflected in the Horizont desk system. Horizont can blend into any environment and is now our best selling desk. It is a universal system popular with architects and designers for its ability to match and enhance their creativeness.