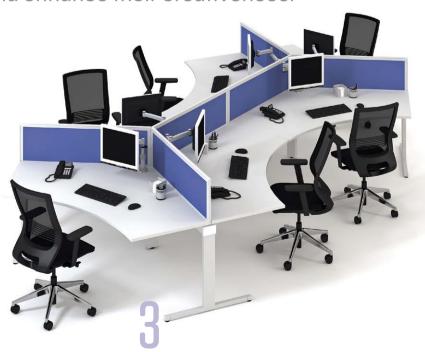

## orks in any ituation of the standard of the st

options for cable management, all of which are concealed under the desktops to ensure that no cables interfere with the important tasks at hand. With its slightly slimmer profile, Horizont provides a new aesthetic option for managing your office tasks and utilising your space.

## Certificates

EN 527-2
ISO 9001
ISO 14001
OHSAS 18001
CFCS 2002
FSC STD 40-004
Furniture Industry
Sustainability Programme Full Member
EPD

Function, aesthetics, simplicity and flexibility are essential elements in the contemporary workplace, and are all reflected in the Horizont desk system. Horizont can blend into any environment and is now our best selling desk. It is a universal system popular with architects and designers for its ability to match and enhance their creativeness.