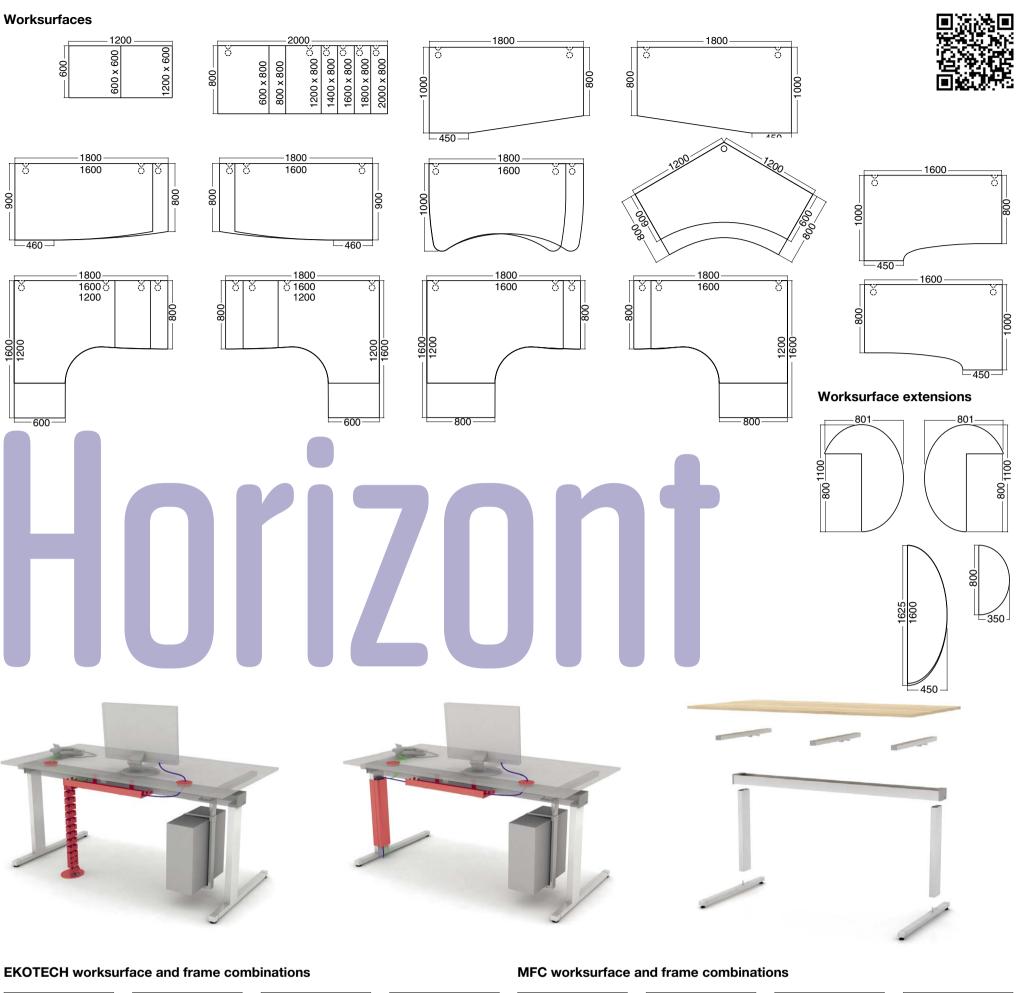

## orks in any ituation of the standard of the st

options for cable management, all of which are concealed under the desktops to ensure that no cables interfere with the important tasks at hand. With its slightly slimmer profile, Horizont provides a new aesthetic option for managing your office tasks and utilising your space.