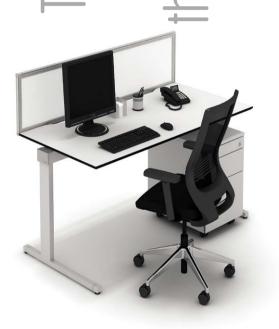

## orks in any ituation of the standard of the st

options for cable management, all of which are concealed under the desktops to ensure that no cables interfere with the important tasks at hand. With its slightly slimmer profile, Horizont provides a new aesthetic option for managing your office tasks and utilising your space.

## Certificates

EN 527-2
ISO 9001
ISO 14001
OHSAS 18001
CFCS 2002
FSC STD 40-004
Furniture Industry
Sustainability Programme Full Member
EPD

Function, aesthetics, simplicity and flexibility are essential elements in the contemporary workplace, and are all reflected in the Horizont desk system. Horizont can blend into any environment and is now our best selling desk. It is a universal system popular with architects and designers for its ability to match and enhance their creativeness.