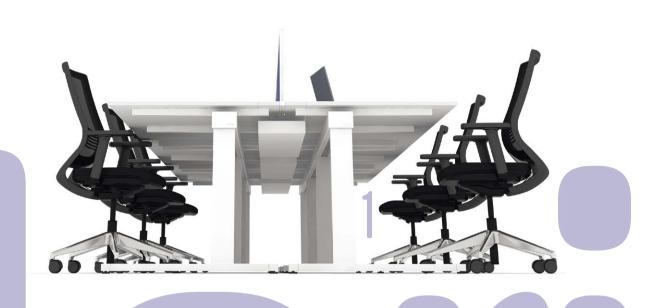

## orks in any ituation of the standard of the st

options for cable management, all of which are concealed under the desktops to ensure that no cables interfere with the important tasks at hand. With its slightly slimmer profile, Horizont provides a new aesthetic option for managing your office tasks and utilising your space.

## Certificates

EN 527-2
ISO 9001
ISO 14001
OHSAS 18001
CFCS 2002
FSC STD 40-004
Furniture Industry
Sustainability Programme Full Member
EPD

Function, aesthetics, simplicity and flexibility are essential elements in the contemporary workplace, and are all reflected in the Horizont desk system. Horizont can blend into any environment and is now our best selling desk. It is a universal system popular with architects and designers for its ability to match and enhance their creativeness.