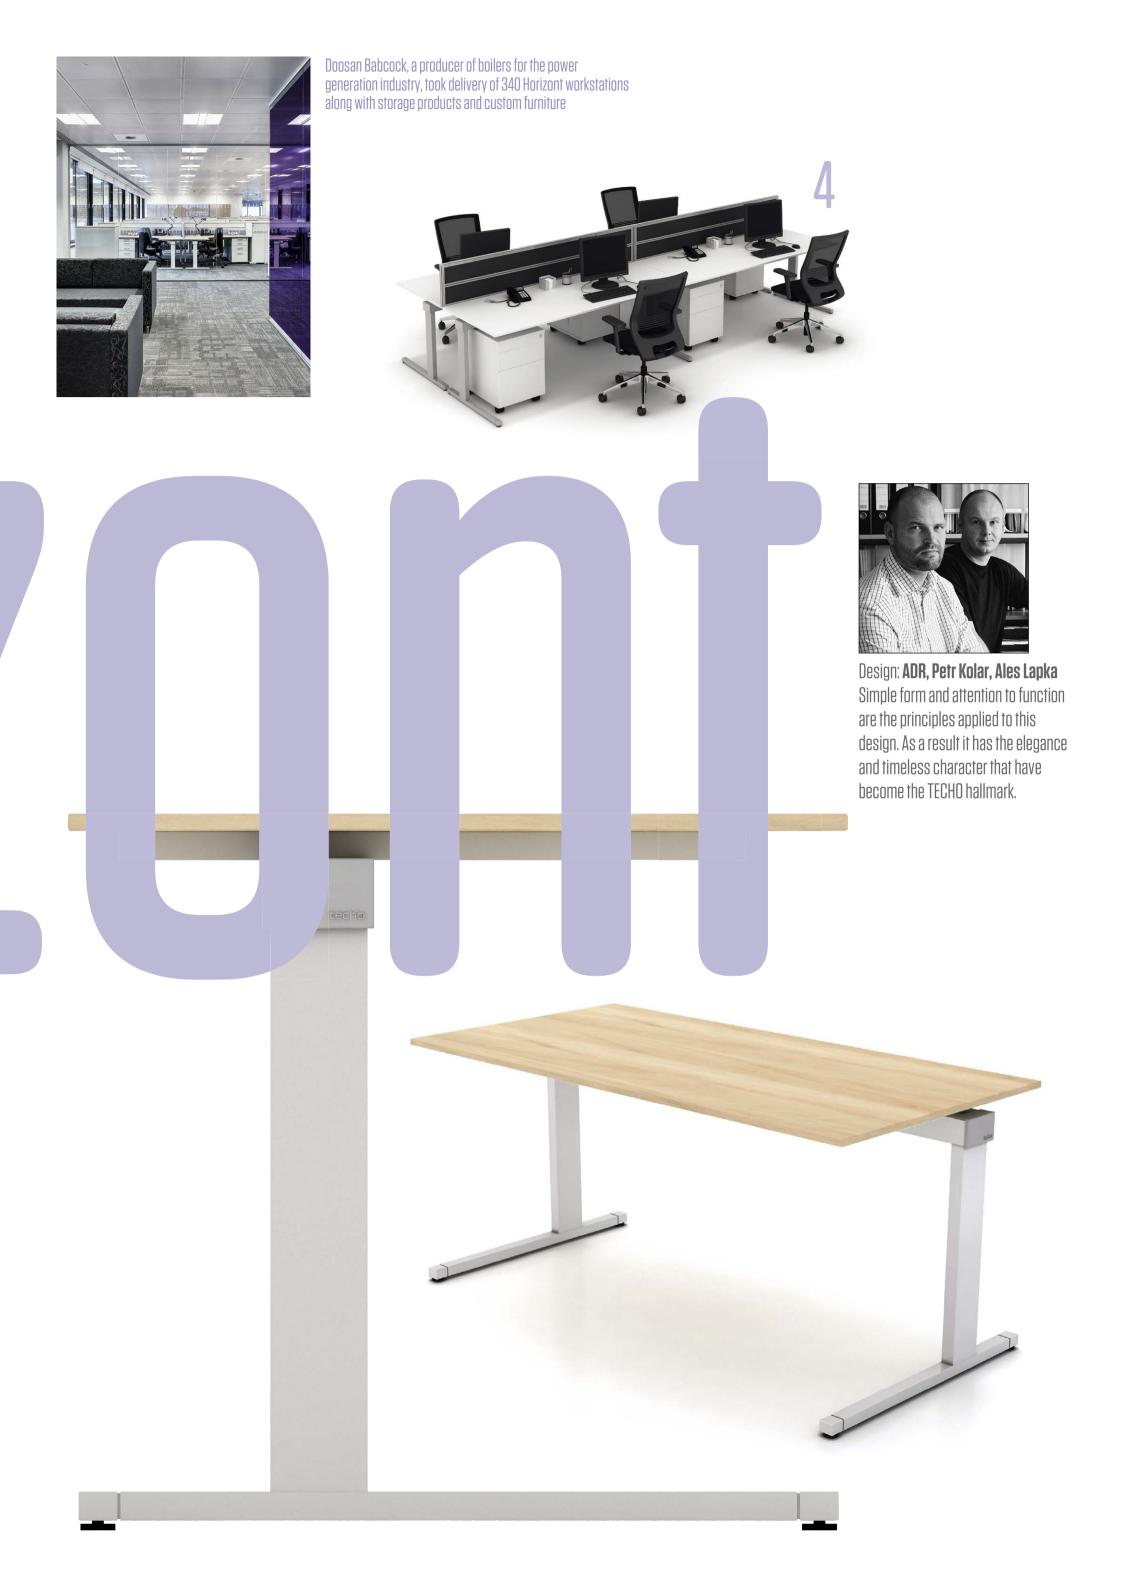

## orks in any ituation of the standard of the st

options for cable management, all of which are concealed under the desktops to ensure that no cables interfere with the important tasks at hand. With its slightly slimmer profile, Horizont provides a new aesthetic option for managing your office tasks and utilising your space.

## Certificates

EN 527-2
ISO 9001
ISO 14001
OHSAS 18001
CFCS 2002
FSC STD 40-004
Furniture Industry
Sustainability Programme Full Member
EPD

Function, aesthetics, simplicity and flexibility are essential elements in the contemporary workplace, and are all reflected in the Horizont desk system. Horizont can blend into any environment and is now our best selling desk. It is a universal system popular with architects and designers for its ability to match and enhance their creativeness.