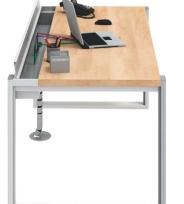

Designed by **Hans Verboom** and **ADR Studio** – **Ales Lapka, Petr Kolar** "Thanks to the use of an ultra light sandwich desktop with an aluminium honeycomb core, a whole range of new opportunities presented themselves. The desktop is self supporting so no frame is required and material savings of 30% are possible"

## Hans Verboom

"I like simple forms that are completely subordinate to function. The new engineering solution of the desktop material helped to achieve this, and it is also environmentally friendly"

Petr Kolar