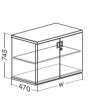

w = 800, 1000, 1200

LIGHTBOARD worksurface and frame combinations

polished aluminium in combination with RAL9010 – white

frosted

polished aluminium in combination with RAL9004 – black