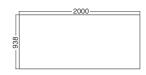

## Worksurfaces

| П   | 1800 —     |            |            | $\Box$     |
|-----|------------|------------|------------|------------|
| 000 | 800 x 1200 | 800 x 1400 | 800 x 1600 | 800 x 1800 |

|      | 1800<br>9<br>1800<br>9<br>9 | 1665 x 1800 |
|------|-----------------------------|-------------|
| 1665 |                             |             |