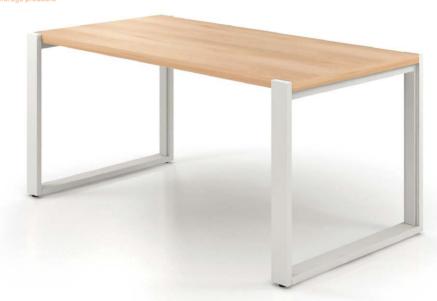

## Worksurfaces

| П   | 1800 —     |            |            | $\Box$     |
|-----|------------|------------|------------|------------|
| 000 | 800 x 1200 | 800 x 1400 | 800 x 1600 | 800 x 1800 |

|      | 1800<br>9<br>1800<br>9<br>9 | 1665 x 1800 |
|------|-----------------------------|-------------|
| 1665 |                             |             |

w = 800, 1000, 1200

LIGHTBOARD worksurface and frame combinations

polished aluminium in combination with RAL9010 – white

frosted

polished aluminium in combination with RAL9004 – black