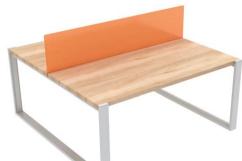

inium honeycomb core, a whole range of new opportunities presented themselves. The desktop is self supporting so no frame is required and material savings of 30% are possible"

## Hans Verboom

"I like simple forms that are completely subordinate to function. The new engineering solution of the desktop material helped to achieve this, and it is also environmentally friendly"

Petr Kolar



## Worksurfaces



| П   | 1800 —     |            |            | $\Box$     |
|-----|------------|------------|------------|------------|
| 000 | 800 x 1200 | 800 x 1400 | 800 x 1600 | 800 x 1800 |





|      | 1800<br>9<br>1800<br>9<br>9 | 1665 x 1800 |
|------|-----------------------------|-------------|
| 1665 |                             |             |







w = 800, 1000, 1200



















LIGHTBOARD worksurface and frame combinations



polished aluminium in combination with RAL9010 – white





frosted













polished aluminium in combination with RAL9004 – black