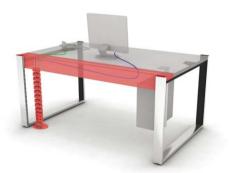

Designed by **Hans Verboom** and **ADR Studio** – **Ales Lapka, Petr Kolar** "Thanks to the use of an ultra light sandwich desktop with an aluminium honeycomb core, a whole range of new opportunities presented themselves. The desktop is self supporting so no frame is required and material savings of 30% are possible"

## Hans Verboom

"I like simple forms that are completely subordinate to function. The new engineering solution of the desktop material helped to achieve this, and it is also environmentally friendly"

Petr Kolar