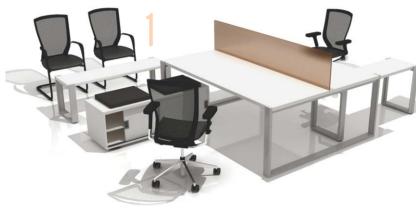

## Worksurfaces

| П   | 1800 —     |            |            | $\Box$     |
|-----|------------|------------|------------|------------|
| 000 | 800 x 1200 | 800 x 1400 | 800 x 1600 | 800 x 1800 |

|      | 1800<br>9<br>1800<br>9<br>9 | 1665 x 1800 |
|------|-----------------------------|-------------|
| 1665 |                             |             |

w = 800, 1000, 1200

LIGHTBOARD worksurface and frame combinations

polished aluminium in combination with RAL9010 – white

frosted

polished aluminium in combination with RAL9004 – black