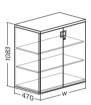

w = 800, 1000, 1200

LIGHTBOARD worksurface and frame combinations

polished aluminium in combination with RAL9010 – white

frosted

polished aluminium in combination with RAL9004 – black