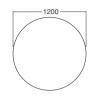

w = 800, 1000, 1200

LIGHTBOARD worksurface and frame combinations

polished aluminium in combination with RAL9010 – white

frosted

polished aluminium in combination with RAL9004 – black