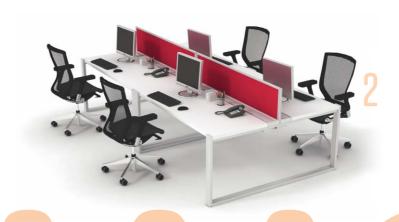

## Worksurfaces

| П   | 1800 —     |            |            | $\Box$     |
|-----|------------|------------|------------|------------|
| 000 | 800 x 1200 | 800 x 1400 | 800 x 1600 | 800 x 1800 |

|      | 1800<br>9<br>1800<br>9<br>9 | 1665 x 1800 |
|------|-----------------------------|-------------|
| 1665 |                             |             |