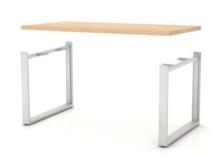

Designed by **Hans Verboom** and **ADR Studio** – **Ales Lapka, Petr Kolar** "Thanks to the use of an ultra light sandwich desktop with an aluminium honeycomb core, a whole range of new opportunities presented themselves. The desktop is self supporting so no frame is required and material savings of 30% are possible"

## Hans Verboom

"I like simple forms that are completely subordinate to function. The new engineering solution of the desktop material helped to achieve this, and it is also environmentally friendly"

Petr Kolar