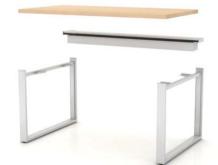

Designed by **Hans Verboom** and **ADR Studio** – **Ales Lapka, Petr Kolar** "Thanks to the use of an ultra light sandwich desktop with an aluminium honeycomb core, a whole range of new opportunities presented themselves. The desktop is self supporting so no frame is required and material savings of 30% are possible"

## Hans Verboom

"I like simple forms that are completely subordinate to function. The new engineering solution of the desktop material helped to achieve this, and it is also environmentally friendly"

Petr Kolar