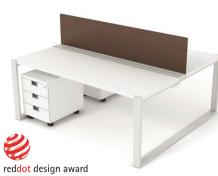

www.techo.com

Techo won a red dot award, one of the most prestigious international awards for industrial design, for its universal desking system WOT. The red dot design awards are awarded annually by the Design Zentrum Nordrhein Westfalen in Essen, Germany. WOT received its award on the basis of assessment by a jury of thirty leading designers and design experts from over 20 countries.