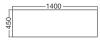

## Worksurfaces

| П   | 1800 —     |            |            | $\Box$     |
|-----|------------|------------|------------|------------|
| 000 | 800 x 1200 | 800 x 1400 | 800 x 1600 | 800 x 1800 |

|      | 1800<br>9<br>1800<br>9<br>9 | 1665 x 1800 |
|------|-----------------------------|-------------|
| 1665 |                             |             |