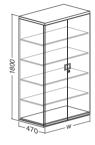

w = 800, 1000, 1200

LIGHTBOARD worksurface and frame combinations

polished aluminium in combination with RAL9010 – white

frosted

polished aluminium in combination with RAL9004 – black